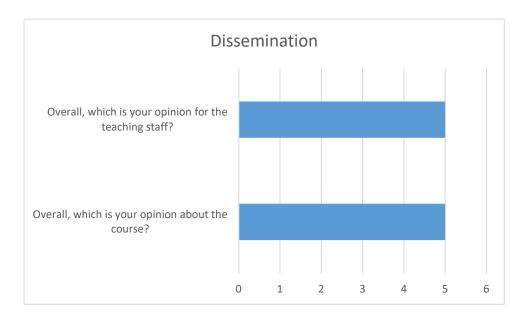

### Results of evaluation of summarized questions

| Description  |  |
|--------------|--|
| Table/Figure |  |

| Fundamental and a superior of |     |      |          |      |      |          |
|-------------------------------------------------------------------------------------------------------------------------------------------------------------------------------------------------------------------------------------------------------------------------------------------------------------------------------------------------------------------------------------------------------------------------------------------------------------------------------------------------------------------------------------------------------------------------------------------------------------------------------------------------------------------------------------------------------------------------------------------------------------------------------------------------------------------------------------------------------------------------------------------------------------------------------------------------------------------------------------------------------------------------------------------------------------------------------------------------------------------------------------------------------------------------------------------------------------------------------------------------------------------------------------------------------------------------------------------------------------------------------------------------------------------------------------------------------------------------------------------------------------------------------------------------------------------------------------------------------------------------------------------------------------------------------------------------------------------------------------------------------------------------------------------------------------------------------------------------------------------------------------------------------------------------------------------------------------------------------------------------------------------------------------------------------------------------------------------------------------------------------|-----|------|----------|------|------|----------|
| Evaluation of summarized questions                                                                                                                                                                                                                                                                                                                                                                                                                                                                                                                                                                                                                                                                                                                                                                                                                                                                                                                                                                                                                                                                                                                                                                                                                                                                                                                                                                                                                                                                                                                                                                                                                                                                                                                                                                                                                                                                                                                                                                                                                                                                                            |     |      |          |      |      |          |
| Grading                                                                                                                                                                                                                                                                                                                                                                                                                                                                                                                                                                                                                                                                                                                                                                                                                                                                                                                                                                                                                                                                                                                                                                                                                                                                                                                                                                                                                                                                                                                                                                                                                                                                                                                                                                                                                                                                                                                                                                                                                                                                                                                       | Bad | Not  | Moderate | Good | Very | I do not |
|                                                                                                                                                                                                                                                                                                                                                                                                                                                                                                                                                                                                                                                                                                                                                                                                                                                                                                                                                                                                                                                                                                                                                                                                                                                                                                                                                                                                                                                                                                                                                                                                                                                                                                                                                                                                                                                                                                                                                                                                                                                                                                                               |     | good |          |      | good | know/    |
|                                                                                                                                                                                                                                                                                                                                                                                                                                                                                                                                                                                                                                                                                                                                                                                                                                                                                                                                                                                                                                                                                                                                                                                                                                                                                                                                                                                                                                                                                                                                                                                                                                                                                                                                                                                                                                                                                                                                                                                                                                                                                                                               |     |      |          |      |      | I don't  |
|                                                                                                                                                                                                                                                                                                                                                                                                                                                                                                                                                                                                                                                                                                                                                                                                                                                                                                                                                                                                                                                                                                                                                                                                                                                                                                                                                                                                                                                                                                                                                                                                                                                                                                                                                                                                                                                                                                                                                                                                                                                                                                                               |     |      |          |      |      | answer   |
| Overall, which is your opinion about the                                                                                                                                                                                                                                                                                                                                                                                                                                                                                                                                                                                                                                                                                                                                                                                                                                                                                                                                                                                                                                                                                                                                                                                                                                                                                                                                                                                                                                                                                                                                                                                                                                                                                                                                                                                                                                                                                                                                                                                                                                                                                      | 0   | 0    | 0        | 0    | 3    | 0        |
| course?                                                                                                                                                                                                                                                                                                                                                                                                                                                                                                                                                                                                                                                                                                                                                                                                                                                                                                                                                                                                                                                                                                                                                                                                                                                                                                                                                                                                                                                                                                                                                                                                                                                                                                                                                                                                                                                                                                                                                                                                                                                                                                                       |     |      |          |      |      |          |
| Overall, which is your opinion for the                                                                                                                                                                                                                                                                                                                                                                                                                                                                                                                                                                                                                                                                                                                                                                                                                                                                                                                                                                                                                                                                                                                                                                                                                                                                                                                                                                                                                                                                                                                                                                                                                                                                                                                                                                                                                                                                                                                                                                                                                                                                                        | 0   | 0    | 0        | 0    | 3    | 0        |
| teaching staff?                                                                                                                                                                                                                                                                                                                                                                                                                                                                                                                                                                                                                                                                                                                                                                                                                                                                                                                                                                                                                                                                                                                                                                                                                                                                                                                                                                                                                                                                                                                                                                                                                                                                                                                                                                                                                                                                                                                                                                                                                                                                                                               |     |      |          |      |      |          |