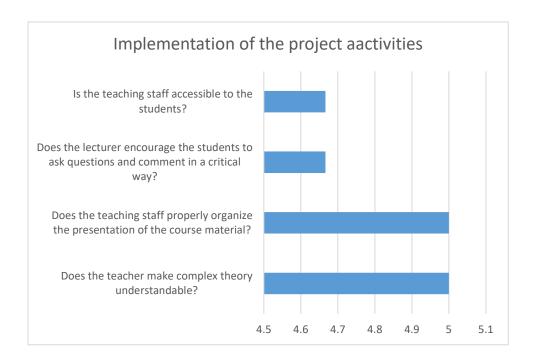

#### Results of evaluation of teaching staff

| Description                                                                        |          |           |          |     |              |                                        |
|------------------------------------------------------------------------------------|----------|-----------|----------|-----|--------------|----------------------------------------|
| Table/Figure                                                                       |          |           |          |     |              |                                        |
|                                                                                    |          |           |          |     |              |                                        |
| Evaluation o                                                                       | of teach | ing staff |          |     |              |                                        |
| Grading                                                                            | No       | Slightly  | Moderate | Yes | Very<br>much | I do not<br>know/<br>I don't<br>answer |
| Does the teacher make complex theory understandable?                               | 0        | 0         | 0        | 0   | 3            | 0                                      |
| Does the teaching staff properly organize the presentation of the course material? | 0        | 0         | 0        | 0   | 3            | 0                                      |

#### Course evaluation report

| Does the lecturer encourage the students to ask questions and comment in a critical way? | 0 | 0 | 0 | 1 | 2 | 0 |
|------------------------------------------------------------------------------------------|---|---|---|---|---|---|
| Is the teaching staff accessible to the students?                                        | 0 | 0 | 0 | 1 | 2 | 0 |